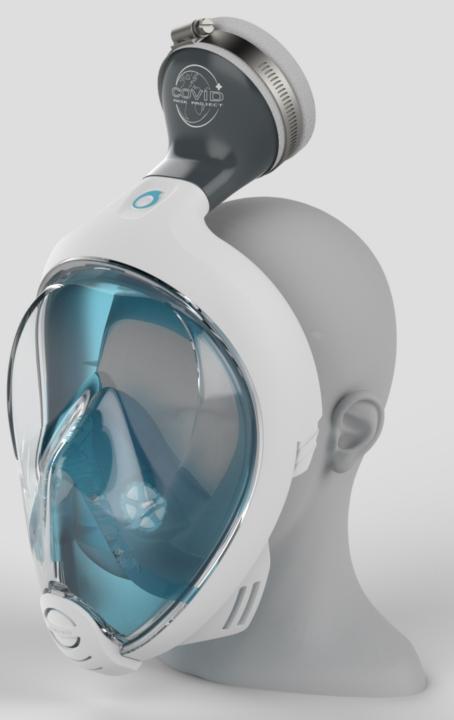

### Overview

HASK PROJECT

The Universal Filter Cartridge is an injection molded attachment that converts snorkel masks into full face respirators compatible with any filtration media.

**COVID Mask Project** is an open-source effort to provide designs, test results, and continued engineering support to any organization with the resources and drive to donate respirators at scale, such as <u>MasksOn.org</u>.

# **Repurposes Snorkel Masks**

Full-face snorkel masks are **readily available** in multiple sizes, have **great visibility**, and make a **tight face seal**.

**Assembled Filter** 