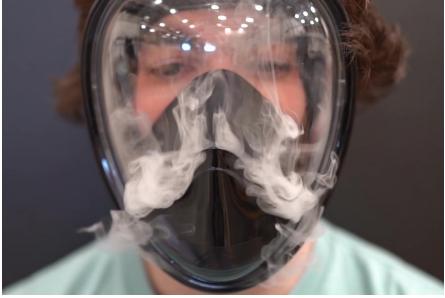

#### Mask Leakage

Visualizing leak paths through masks with e-cigarette vapor.

Dolphino Frontier snorkel mask had the fewest leak paths so is best suited for retrofitting as a respirator.

More info: <u>RD.007 (Mask Testing</u>)