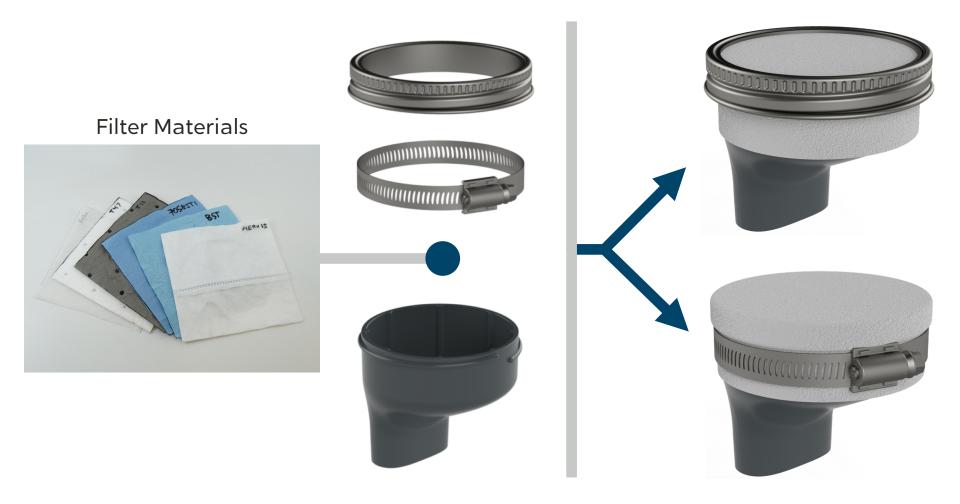

### Overview

HASK PROJECT

The Universal Filter Cartridge is an injection molded attachment that converts snorkel masks into full face respirators compatible with any filtration media.

**COVID Mask Project** is an open-source effort to provide designs, test results, and continued engineering support to any organization with the resources and drive to donate respirators at scale, such as <u>MasksOn.org</u>.

# **Uses Any Filter Material**

#### Easily create filters of **any material**: **cut to size** and fasten with a **hose clamp** or **mason jar lid**.