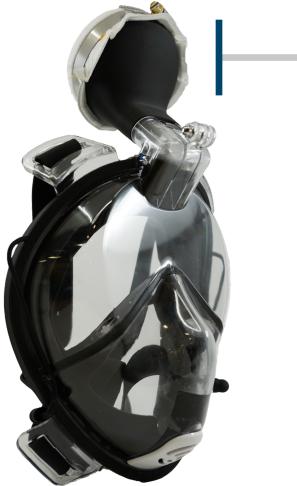

### Overview

HASK PROJECT

The Universal Filter Cartridge is an injection molded attachment that converts snorkel masks into full face respirators compatible with any filtration media.

**COVID Mask Project** is an open-source effort to provide designs, test results, and continued engineering support to any organization with the resources and drive to donate respirators at scale, such as <u>MasksOn.org</u>.

# **Repurposes Snorkel Masks**

Full-face snorkel masks are **readily available** in multiple sizes, have **great visibility**, and make a **tight face seal**.

**Assembled Filter** 