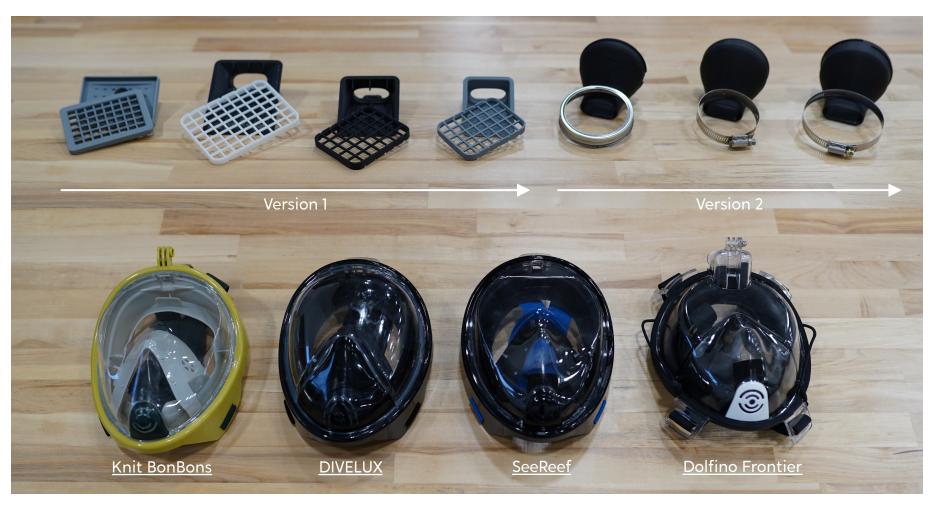

### Development

The Universal Filter Cartridge has been **iteratively designed** and tested with several different snorkel masks.

#### Mask Leakage

Visualizing leak paths through masks with e-cigarette vapor.

Dolphino Frontier snorkel mask had the fewest leak paths so is best suited for retrofitting as a respirator.

More info: <u>RD.007 (Mask Testing</u>)