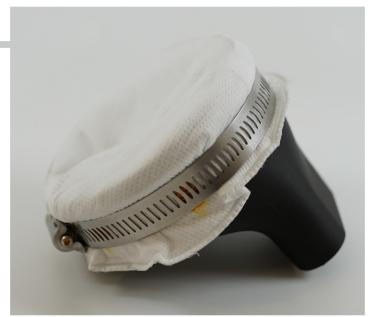

### Overview

HASK PROJECT

The Universal Filter Cartridge is an injection molded attachment that converts snorkel masks into full face respirators compatible with any filtration media.

**COVID Mask Project** is an open-source effort to provide designs, test results, and continued engineering support to any organization with the resources and drive to donate respirators at scale, such as <u>MasksOn.org</u>.

#### Easily create filters of **any material**: **cut to size** and fasten with a **hose clamp** or **mason jar lid**.