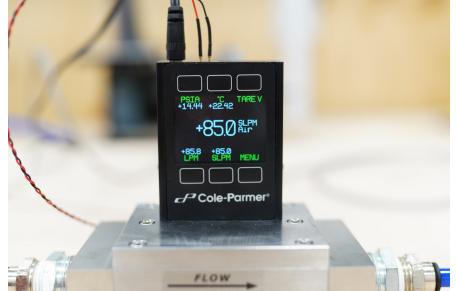

### Filter Media Testing

Measuring filter breathability and visualizing filtration efficiency.

Single PM2.5 filter or 2 layers MERV 15 filter effectively remove vapor and offer low breathing resistance.

More info: <u>RD.008 (Filter Testing)</u>