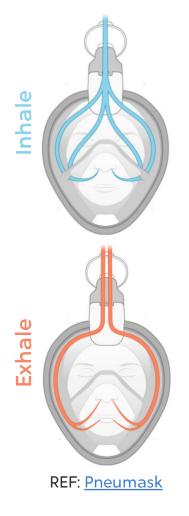

Our project builds off lessons learned by several other groups working to develop emergency PPE, including the <u>Pneumask Project</u> by the Prakash Lab at Stanford and the <u>CV19 Filter Adapter</u> by Dominion Engineering.

# **Repurposes Snorkel Masks**

Full-face snorkel masks are **readily available** in multiple sizes, have **great visibility**, and make a **tight face seal**.

**Assembled Filter** 